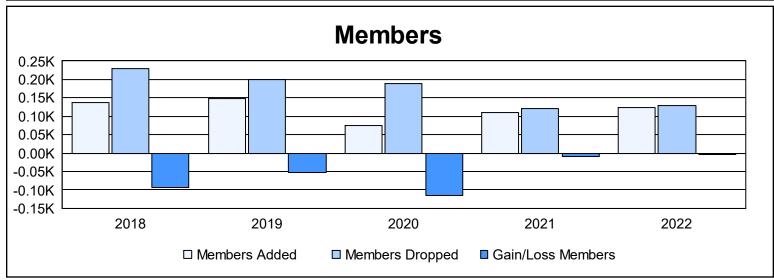

District 333 B As of June 2022 Cumulative

| Year      | New<br>Clubs | Dropped<br>Clubs | Gain/<br>Loss<br>Clubs | New<br>Members | Charter<br>Members | Reinstate<br>Members | Transfer<br>Members | Total<br>Member<br>Added | Total<br>Members<br>Dropped | Gain/<br>Loss<br>Members |
|-----------|--------------|------------------|------------------------|----------------|--------------------|----------------------|---------------------|--------------------------|-----------------------------|--------------------------|
| 2017-2018 | 0            | 1                | -1                     | 128            | 0                  | 8                    | 0                   | 136                      | 230                         | -94                      |
| 2018-2019 | 0            | 1                | -1                     | 140            | 0                  | 6                    | 1                   | 147                      | 199                         | -52                      |
| 2019-2020 | 0            | 1                | -1                     | 65             | 0                  | 9                    | 1                   | 75                       | 189                         | -114                     |
| 2020-2021 | 2            | 0                | 2                      | 53             | 55                 | 0                    | 2                   | 110                      | 120                         | -10                      |
| 2021-2022 | 1            | 2                | -1                     | 89             | 31                 | 0                    | 4                   | 124                      | 129                         | -5                       |
| Average   | 1            | 1                | 0                      | 95             | 17                 | 5                    | 2                   | 118                      | 173                         | -55                      |