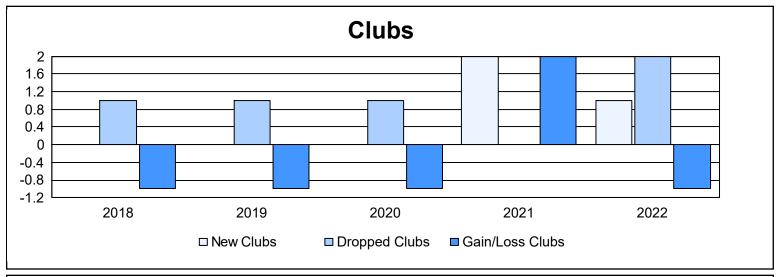

District 333 B As of June 2022 Cumulative

| Year      | New<br>Clubs | Dropped<br>Clubs | Gain/<br>Loss<br>Clubs | New<br>Members | Charter<br>Members | Reinstate<br>Members | Transfer<br>Members | Total<br>Member<br>Added | Total<br>Members<br>Dropped | Gain/<br>Loss<br>Members |
|-----------|--------------|------------------|------------------------|----------------|--------------------|----------------------|---------------------|--------------------------|-----------------------------|--------------------------|
| 2017-2018 | 0            | 1                | -1                     | 128            | 0                  | 8                    | 0                   | 136                      | 230                         | -94                      |
| 2018-2019 | 0            | 1                | -1                     | 140            | 0                  | 6                    | 1                   | 147                      | 199                         | -52                      |
| 2019-2020 | 0            | 1                | -1                     | 65             | 0                  | 9                    | 1                   | 75                       | 189                         | -114                     |
| 2020-2021 | 2            | 0                | 2                      | 53             | 55                 | 0                    | 2                   | 110                      | 120                         | -10                      |
| 2021-2022 | 1            | 2                | -1                     | 89             | 31                 | 0                    | 4                   | 124                      | 129                         | -5                       |
| Average   | 1            | 1                | 0                      | 95             | 17                 | 5                    | 2                   | 118                      | 173                         | -55                      |